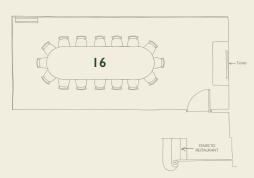

## THE ROOMS & EVENT SPACES

A warm and inviting space steeped in the glamour of 1920s Europe, The Delaunay's private dining room evokes the atmosphere of the main restaurant while being tucked discreetly away. Complete with brass fixtures, original artwork and AV facilities, it serves as an elegant backdrop to a host of occasions, from corporate events to special celebration lunches and dinners. There are two room that can be separated or conjoined, up to 24 guests, or 16 in one space and 10 in the other.

#### THE SETTING

The Kean Room

The Corner Room

The Combined Room