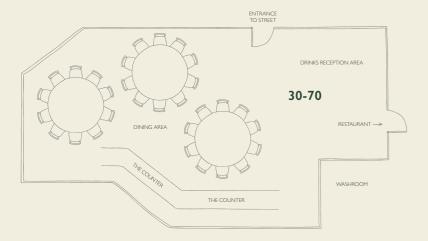

## THE ROOMS & EVENT SPACES

A warm and inviting space steeped in the glamour of 1920s Europe, The Delaunay's private dining room evokes the atmosphere of the main restaurant while being tucked discreetly away. Complete with brass fixtures, original artwork and AV facilities, it serves as an elegant backdrop to a host of occasions, from corporate events to special celebration lunches and dinners. There are two room that can be separated or conjoined, up to 24 guests, or 16 in one space and 10 in the other.

#### THE SETTING

The Kean Room

The Corner Room

The Combined Room