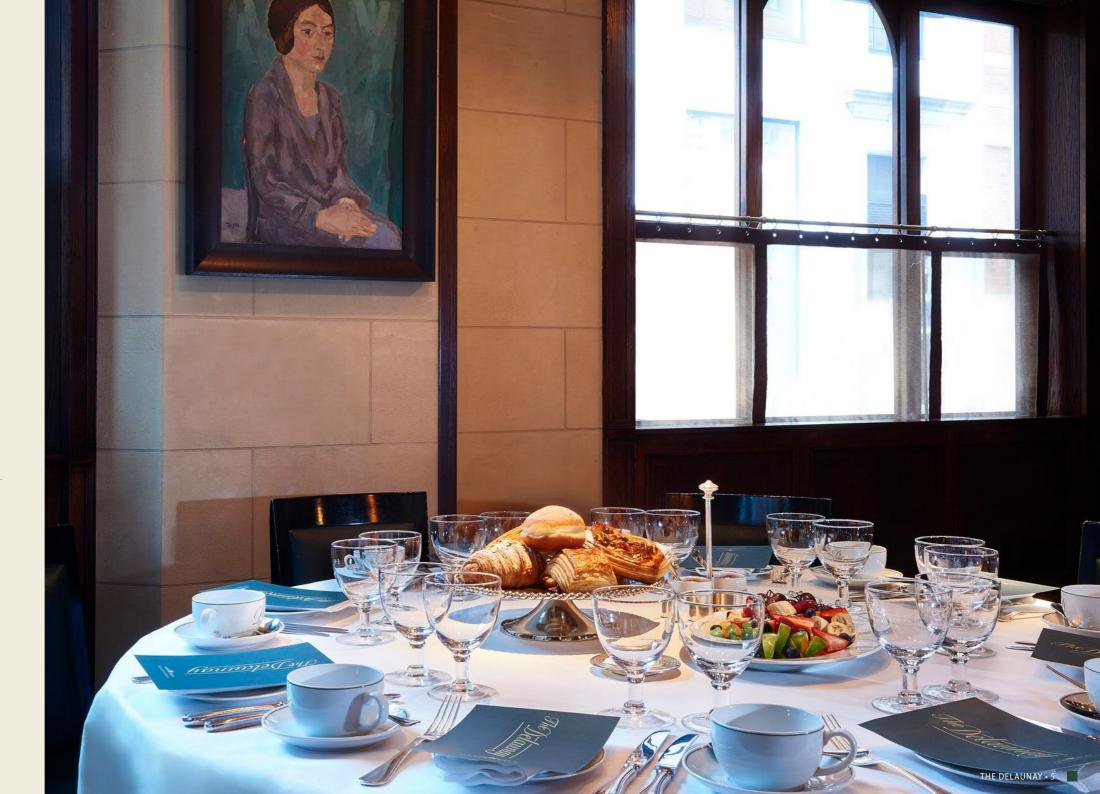

## THE ROOMS & EVENT SPACES

A warm and inviting space steeped in the glamour of 1920s Europe, The Delaunay's private dining room evokes the atmosphere of the main restaurant while being tucked discreetly away. Complete with brass fixtures, original artwork and AV facilities, it serves as an elegant backdrop to a host of occasions, from corporate events to special celebration lunches and dinners. There are two room that can be separated or conjoined, up to 24 guests, or 16 in one space and 10 in the other.

## THE MENUS

Our menu celebrates European flavours, often spotlighting lesser-known continental dishes. Guests can enjoy many of our celebrated breakfast dishes to our ever-popular all-day favourites from our lunch and dinner menu from the restaurant. Guests can enjoy seasonal dishes that revolve around The Delaunay's food ethos, Central-Europeanen flavours and classic desserts. Guests can choose from an extensive cocktail and wine list, celebrating central and wider European territories and options that nod to the New World.