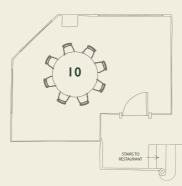

## THE ROOMS & EVENT SPACES

A warm and inviting space steeped in the glamour of 1920s Europe, The Delaunay's private dining room evokes the atmosphere of the main restaurant while being tucked discreetly away. Complete with brass fixtures, original artwork and AV facilities, it serves as an elegant backdrop to a host of occasions, from corporate events to special celebration lunches and dinners. There are two room that can be separated or conjoined, up to 24 guests, or 16 in one space and 10 in the other.

#### THE SETTING

The Kean Room

The Corner Room

The Combined Room