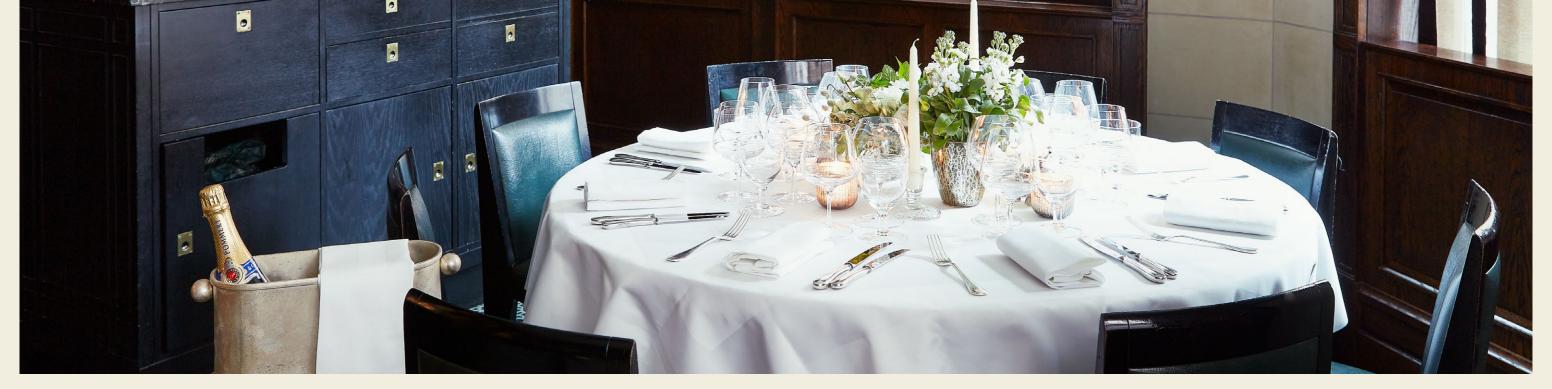

## THE ROOMS & EVENT SPACES

A warm and inviting space steeped in the glamour of 1920s Europe, The Delaunay's private dining room evokes the atmosphere of the main restaurant while being tucked discreetly away. Complete with brass fixtures, original artwork and AV facilities, it serves as an elegant backdrop to a host of occasions, from corporate events to special celebration lunches and dinners. There are two room that can be separated or conjoined, up to 24 guests, or 16 in one space and 10 in the other.

#### THE SETTING

The Kean Room

The Corner Room

The Combined Room