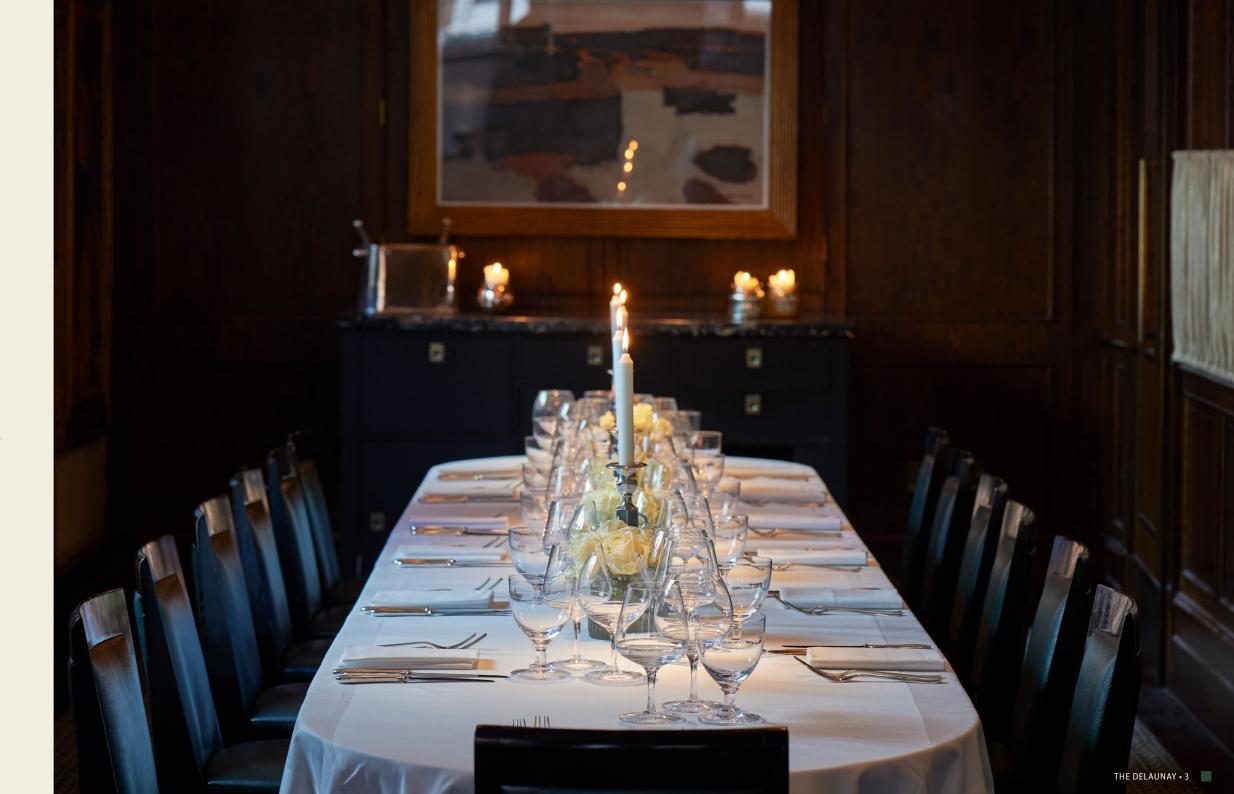

## THE ROOMS & EVENT SPACES

A warm and inviting space steeped in the glamour of 1920s Europe, The Delaunay's private dining room evokes the atmosphere of the main restaurant while being tucked discreetly away. Complete with brass fixtures, original artwork and AV facilities, it serves as an elegant backdrop to a host of occasions, from corporate events to special celebration lunches and dinners. There are two room that can be separated or conjoined, up to 24 guests, or 16 in one space and 10 in the other.

#### THE SETTING

The Kean Room

The Corner Room

The Combined Room