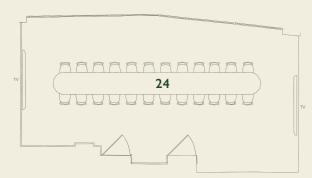

## THE ROOMS & EVENT SPACES

A warm and inviting space steeped in the glamour of 1920s Europe, The Delaunay's private dining room evokes the atmosphere of the main restaurant while being tucked discreetly away. Complete with brass fixtures, original artwork and AV facilities, it serves as an elegant backdrop to a host of occasions, from corporate events to special celebration lunches and dinners. There are two room that can be separated or conjoined, up to 24 guests, or 16 in one space and 10 in the other.